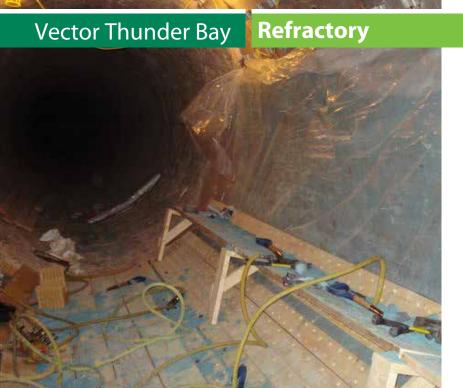

Vector Construction Ltd. Is one of Northwestern Ontario's premiere refractory specialists, our highly skilled refractory team offers new or restorative services for our industrial clientele.

Our refractory technicians have extensive experience in all installation techniques which include: Gunite, Vibration Cast, Rammed and Hand Pack. Vector is committed to providing refractory installation in accordance with the most stringent specifications in the industry. All of our supervisors and craftsmen are tested and stay current with the latest installation techniques and procedures.

These services include refractory lining systems, which will provide our customer with the longest possible maintenance-free life for each refractory project.

- Gunite Linings
- Refractory Brickwork
- Vibration Castings
- Corrosion Resistant Refractories •
- Fireproofing

- Plastic Rammed Linings
- Abrasion Resistant Linings
- Anchor Welding
- Refractory Demolition
- Ceramic Fibre Pumpables

Vector has a long-standing reputation for superior safety standards and environmental stewardship. Our safety policies and practices are focused on the safety of our employees and our customer's employees. We employ several strategies to continually reinforce the safety culture within our organization to ensure all projects are completed in a safe manner.