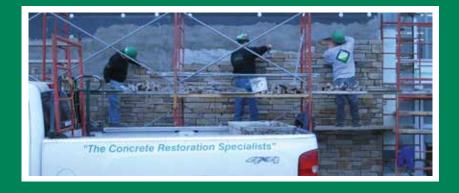

## **Vector Construction is a full service masonry contractor. Here are some of the many products we install:**

- Structural Concrete Masonry Units (CMU)
- Integrally Coloured Concrete Masonry Units
- Brick Veneer
- Dimensional Stone Cladding
- Interior and Exterior Architectural Accents
- Glass Block Panels
- Masonry Restoration

We have worked with some of the top construction companies and architects to create distinctive structures as well as restore existing community landmarks. These projects have allowed our masonry team to demonstrate quality craftsmanship that our clients have come to trust.