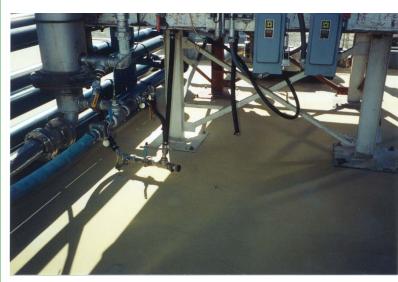

## PROJECT DESCRIPTION:

Work consist of installation of 3 different coatings systems to address the chemical protection needs in various parts of the plant as follows:

Phosphoric Acid Containment Area 1900 ft<sup>2</sup> ... a Ucrete MF flooring system was installed to the 1900 ft<sup>2</sup> acid containment area.