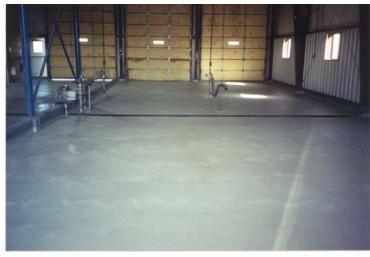

**Sulfuric Acid Containment Area 500** ft<sup>2</sup> ... a Novalac Epoxy Flooring System was installed to provide the chemical protection required from the 93% Sulfuric Acid containment area.

Truck Load/Unload Area 3600ft<sup>2</sup> ... a chemical protective epoxy double broadcast flooring system was chosen to be installed in the fertilizer truck loud out area. The system was installed to provide a non-slip surface profile when completed.