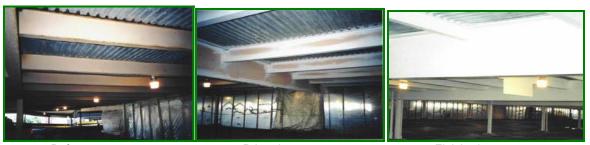

JOB DURATION: 3 months

CLIENT: City of Thunder Bay

AREA:

CONTRACTOR: Vector Construction Ltd.

Thunder Bay Branch

Before Primed Finished

PROJECT DESCRIPTION: Clean all existing painted and non-painted surfaces by high-pressure

waterblasting.

Areas of pitting/corrosion cleaned by Power Tool.

Prime surfaces with epoxy primer. Spray applied acrylic top coat.

CORPORATE OFFICE 474 Dovercourt Drive Winnipeg, Manitoba, R3Y 1G4 Ph. (204) 489-6300 Fax (204) 489-6033