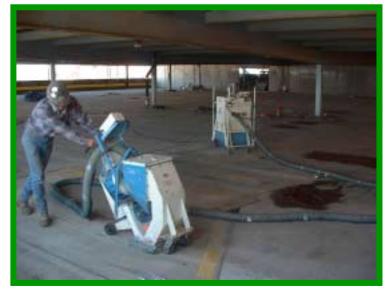

## PROJECT DESCRIPTION:

**Vector Construction were** hired to supply all labour, materials and equipment necessary to provide concrete repairs, caulking and sealing to the 3<sup>rd</sup> level parking deck and all stairwells within the parkade. The project is split into two phases This will help minimize the inconvenience to the patrons.