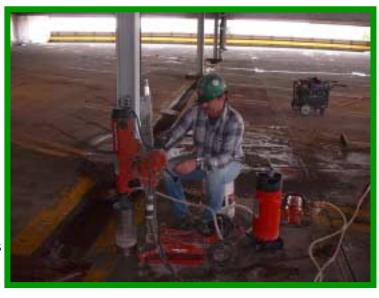

## PROJECT DESCRIPTION:

**Vector Construction were** hired to supply all labour, materials and equipment necessary to provide concrete repairs, caulking and sealing to the 3<sup>rd</sup> level parking deck and all stairwells within the parkade. The project is split into two phases This will help minimize the inconvenience to the patrons.